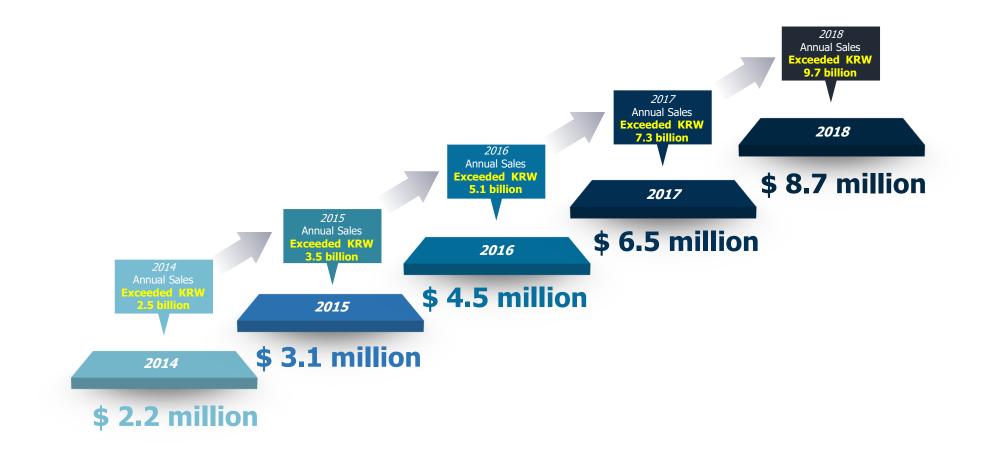

#### **Continuous Growth without regression**

Continuous sales amount increased since 2014 and the concerned industries' first top sales record of KRW 9.7 billion (USD8.7 million) in 2018. Sales target for 2020 is KRW 13 billion (USD11.6 million)