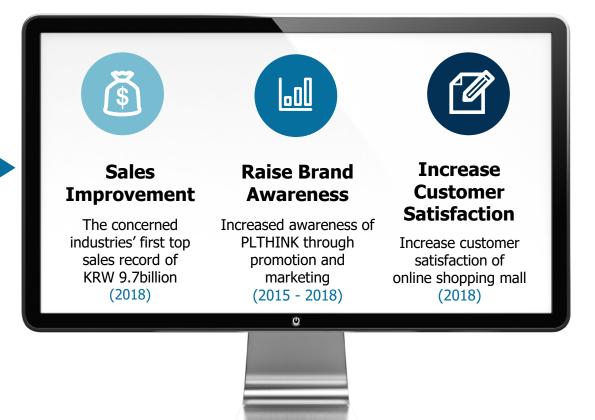

#### **Continuous Growth without regression**

Continuous sales amount increased since 2014 and the concerned industries' first top sales record of KRW 9.7 billion (USD8.7 million) in 2018. Sales target for 2020 is KRW 13 billion (USD11.6 million)