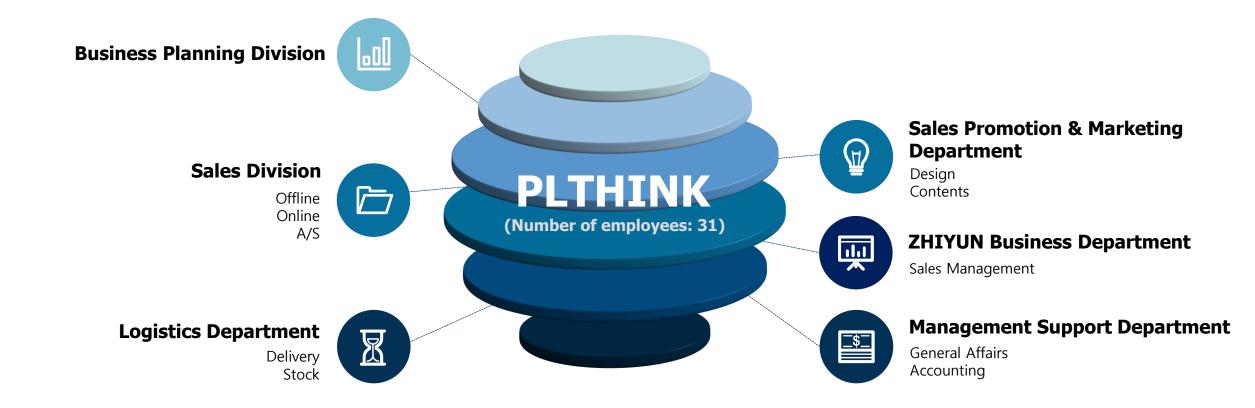

### Organization

#### Maximize work efficiency through systematic task sharing

Systematic division of consultation, sales and A/S etc. All tasks are systematically shared and managed professionally.