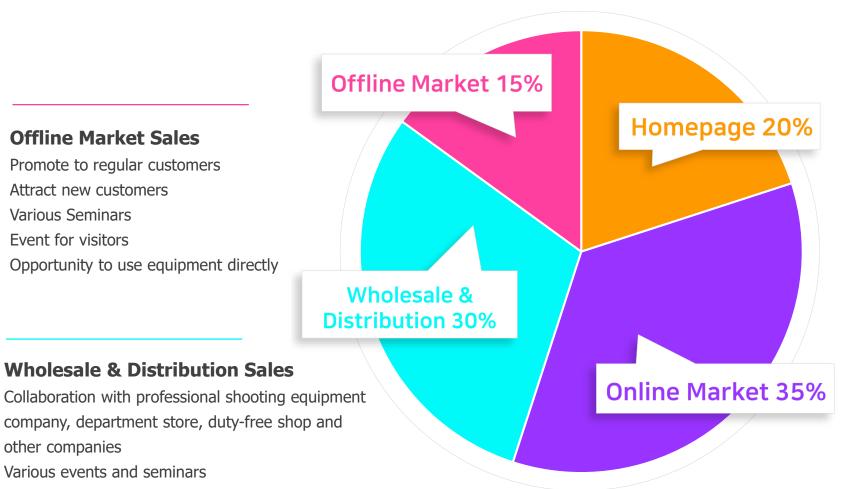

#### **Homepage Sales**

Promote to regular customers Attract new customers Various seminars SNS marketing **Review events** 

#### **Online Market Sales**

Collaboration with professional online marketplace Various event (every season) Posting of product promotional video(detail version) Concentration of promotion to business customers Various coupon events

Stable sales structure that is not affected by sudden changes in market situation through various sales channels.