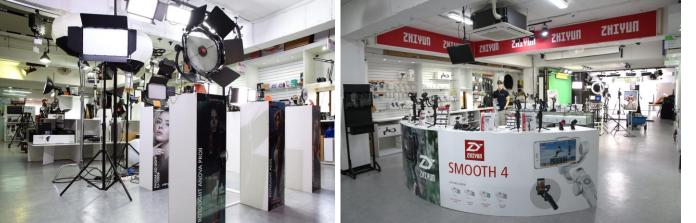

### **Facilities 01**

#### **Operation of ideal service space for customers**

Space for visit-receipt and visitors

#### Headquarters

- ✓ B1 : Warehouse
- ✓ 3F : Office
- ✓ 4F : Offline Shop, Office