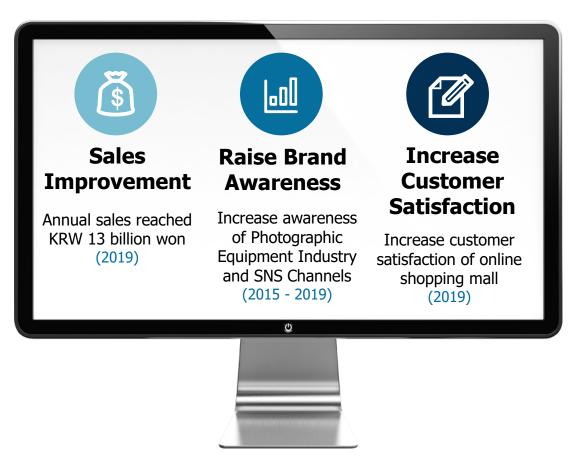

#### **Continuous Growth without regression**

Continued growth after 2014 and accomplished industry-first annual sales of KRW 13 billion in 2019.

Based on accumulated know-how and effort of team members,

PLTHINK aim to achieve annual sales of KRW 16 billion in 2020.

**\$8.05** million

2018

2017

**\$4.23 million** 

2016

\$2.9 million

2015