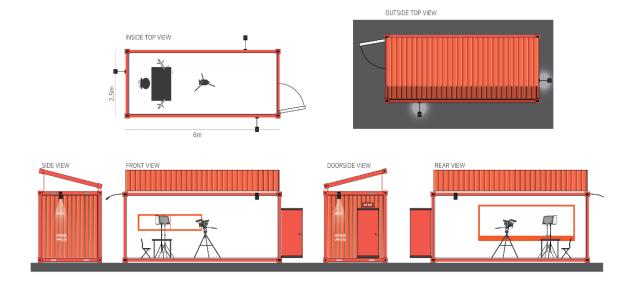

# **Creator Cube**

## **Self-manufacture and Production, Creator Cube Project**

PLTHINK plans to manufacture and produce Creator Cube Container Studio sets from 2019

Container Broadcasting Booth

Container Broadcasting Booth

# Studio Room Business — Order & Quotation

Proceeding with the order and quotation business for consumers who need a private broadcasting room