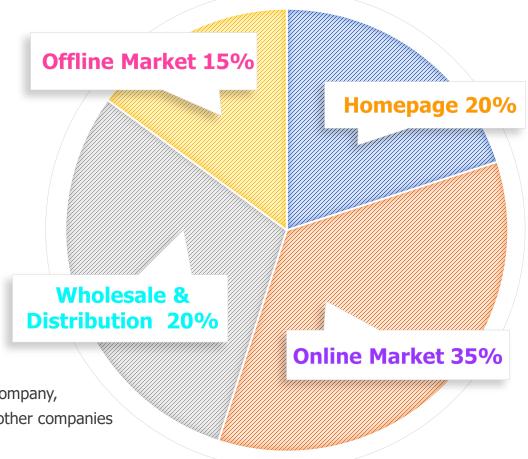

#### 

Stable Sales Structure that is not affected by sudden changes in market conditions due to the proper distribution of each channel ratio

#### **Offline Market Sales**

Promote to Regular Customers

Attract New Customers

Hold Various Seminars

Events for Visitors

Opportunity to use equipment directly

#### **Homepage Sales**

Promote to regular customers
Attract new customers
Various seminars
SNS marketing
Review events

#### **Online Market Sales**

Collaboration with professional online marketplace Various event (every season) Posting of product promotional video (detail version) Concentration of promotion to business customers Various coupon events

## Wholesale & Distribution Sales

Collaboration with professional photographic equipment company, department store, duty-free shop and other companies Hold various events and seminars