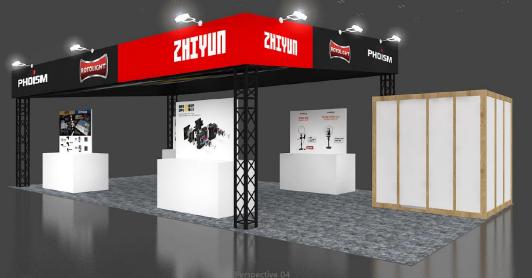

# **#7 Promotional Channel**

# **Creator Cube**

## **Self-manufacture and Production, Creator Cube Project**

PLTHINK plans to manufacture and produce Creator Cube Container Studio sets from 2019

Container Broadcasting Booth

Container Broadcasting Booth