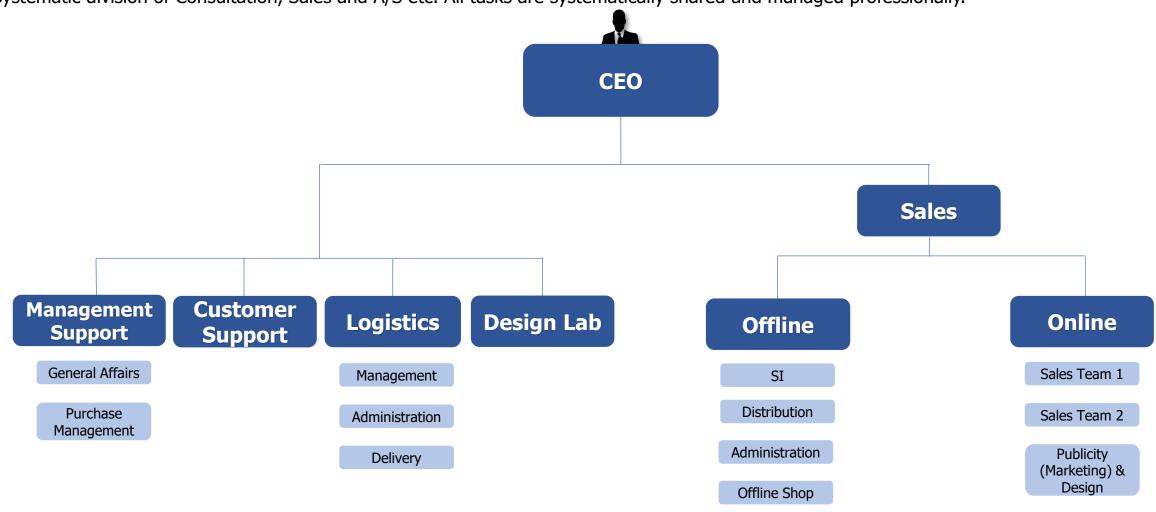

## Organization

#### **Maximize Efficiency through Systematic Task Sharing**

Composition of Organization - 7 Departments and 12 Teams.

Systematic division of Consultation, Sales and A/S etc. All tasks are systematically shared and managed professionally.