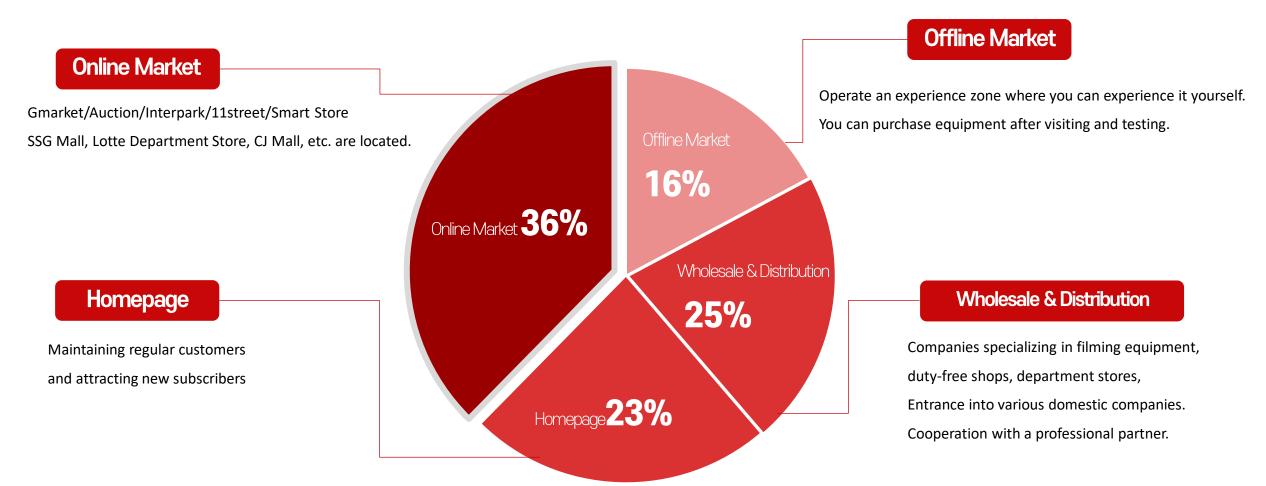

### Main Sales Structure: Sales by channel

The ratio of sales channels is properly distributed, so it has a stable sales structure despite fluctuations in the starting situation.

Panel LED

Small LED

Strobe

### **Online Mall**

Based on the headquarters site, it is located in various well-known markets and specialty malls in Korea.

In addition to boosting sales, we are striving to raise corporate awareness.