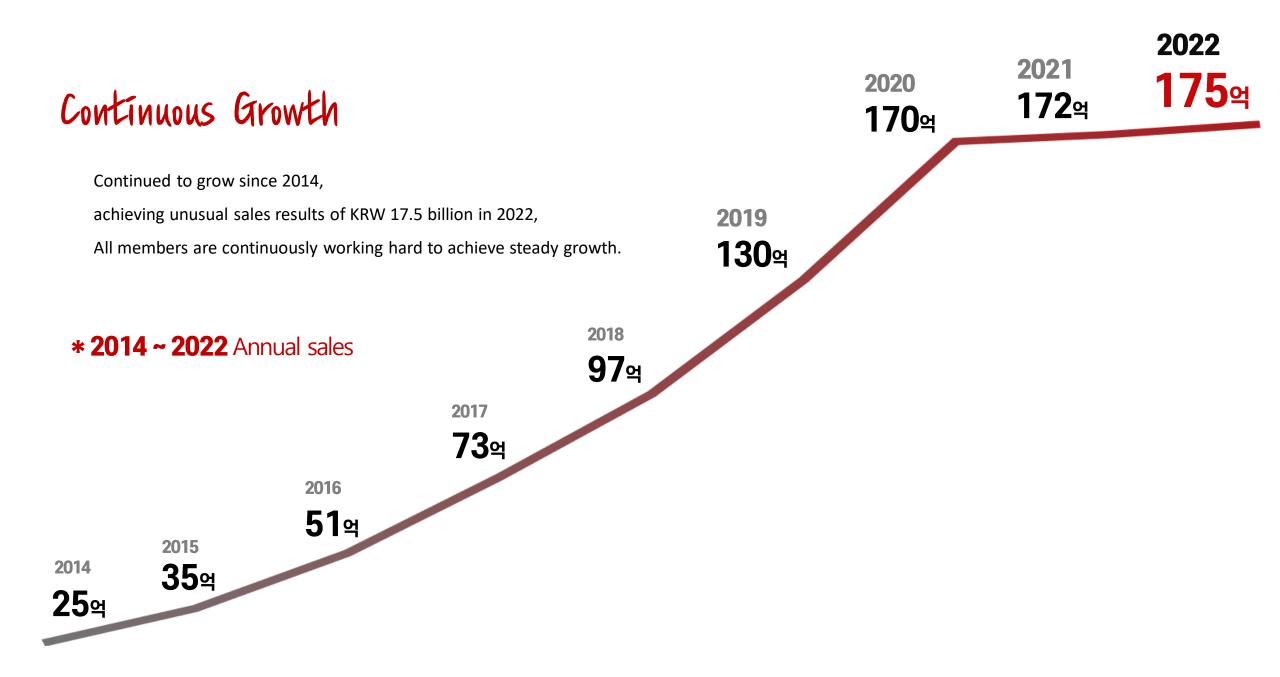

# "Faithful Enterprise"

Establishment of Design Research Institute / Superior Credit Rating / 16 Trademarks / 8 Patents / 86 National Certificates

Starting with a small company in April 2003, it was a constant challenge based on honesty and trust that was the biggest driving force behind the development of the current "Cheerful Thought" with annual sales of 18 billion won in 2021.