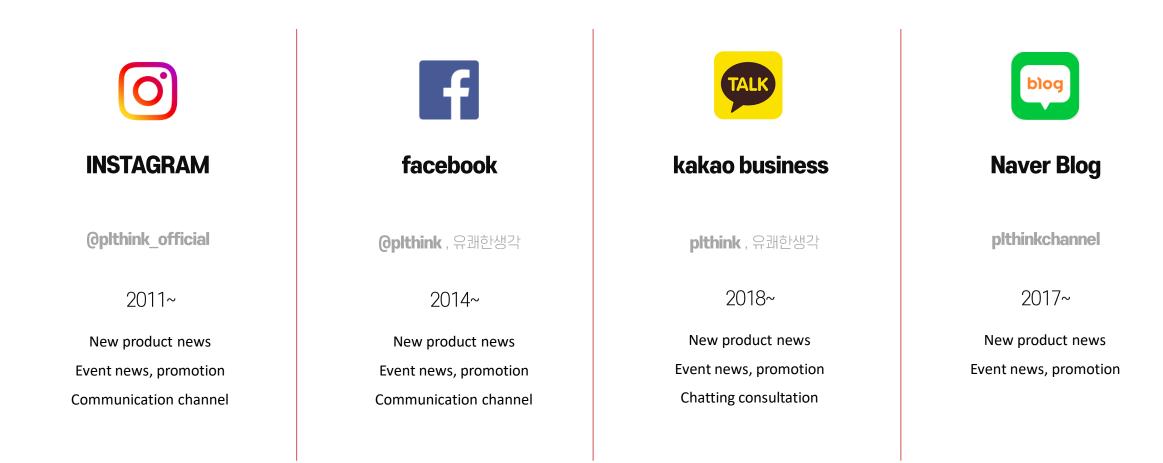

### **SNS Marketing**

We are trying to promote and communicate new products through various SNS channels.