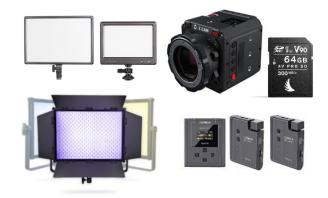

#### 04 03 05Sound equipment Personal Media **Creator Cube** Lighting equipment Video equipment We recommend you to organize It is a booth-type studio that provides We have lighting in various fields, We sell a variety of sound equipment We handle not only cameras, various set products so that broadcasting system solutions from strobe lighting to various for studio construction, gimbals, tripods, sliders, but also anyone can easily produce content. for professional filming. such as mixers and speakers, types of persistent light LEDs. various accessories such as batteries. centering on wired/wireless leagues, and backgrounds.

Grip/Accessories Background paper Background paper set

Webcam

Capture card

Camera

Wired Microphone Wireless Microphone

Monitor

Slider

Memory/Reader

Battery/Charger Shooting accessories

(Bespoke)

**Creator Cube** 

Filter

Lens

Recorder

Headset

Cable