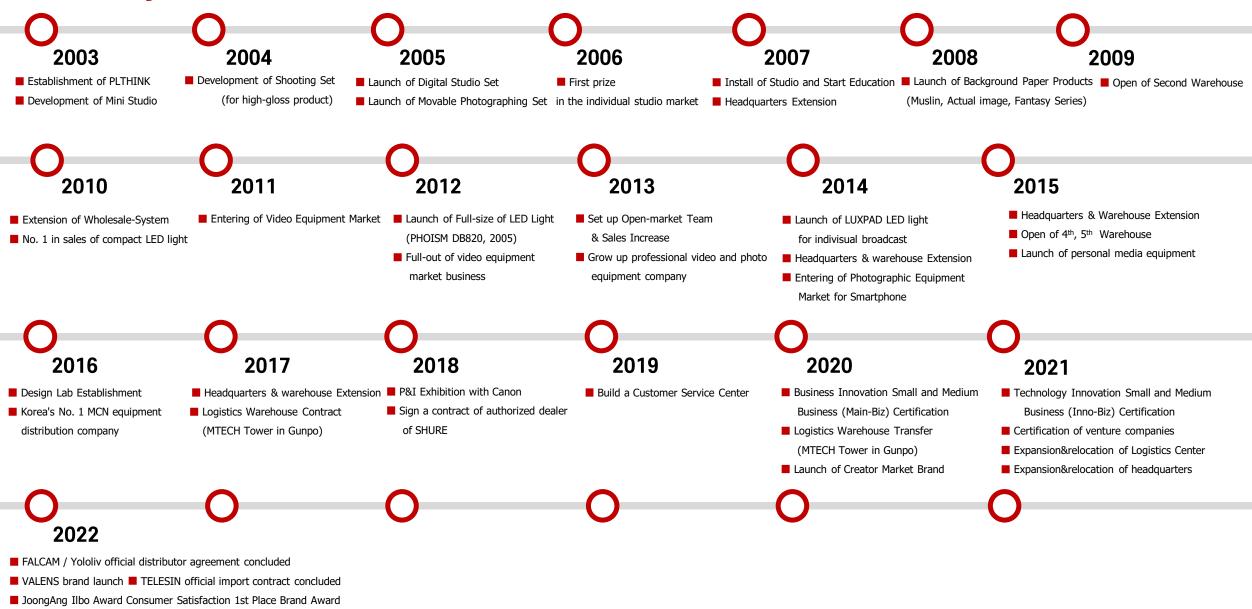

# **History**

Pleasant thoughts, Segi P&C MOU signed

# "Faithful Enterprise"

Establishment of Design Research Institute / Superior Credit Rating / 16 Trademarks / 8 Patents / 86 National Certificates

Starting with a small company in April 2003, it was a constant challenge based on honesty and trust that was the biggest driving force behind the development of the current "Cheerful Thought" with annual sales of 18 billion won in 2021.