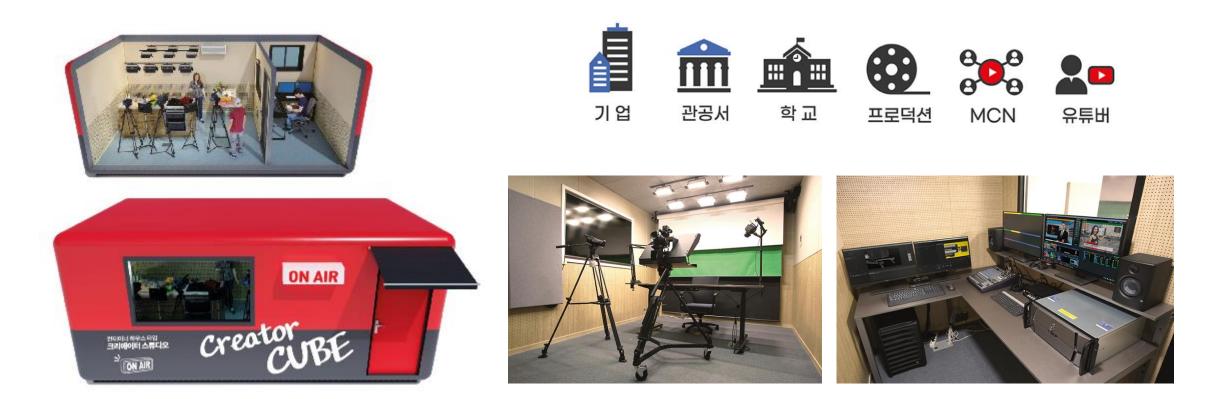

Cube-type all-in-one broadcast studio

### Selling Product : Creator Cube

Launched in 2020, Creator Cube is an all-in-one studio system that can produce higher quality content.

Various filming such as recording, live, ZOOM, and video conferencing is possible, and the control room can be designed separately depending on the design. It provides a more professional and high-quality broadcasting studio in collaboration with a company specializing in building a broadcasting system.