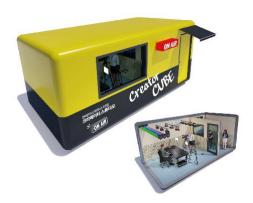

### Selling Product : Creator Cube

Launched in 2020, Creator Cube is an all-in-one studio system that can produce higher quality content.

Various filming such as recording, live, ZOOM, and video conferencing is possible, and the control room can be designed separately depending on the design. It provides a more professional and high-quality broadcasting studio in collaboration with a company specializing in building a broadcasting system.