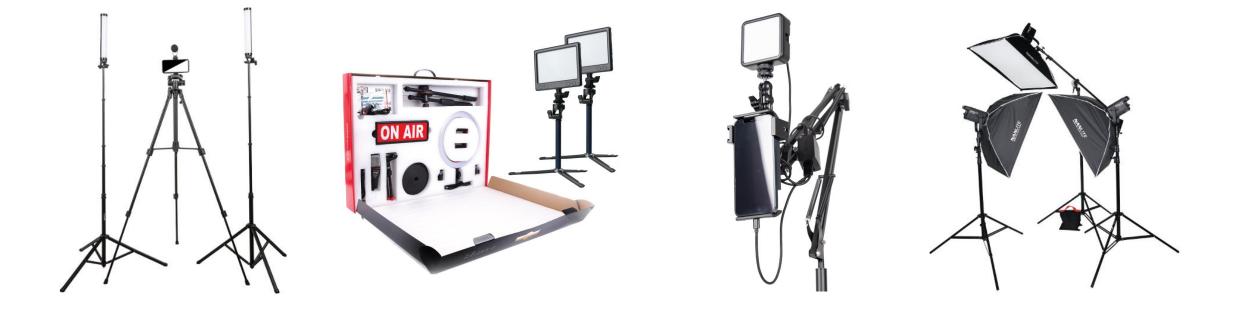

#### 04 03 05Sound equipment Personal Media **Creator Cube** Lighting equipment Video equipment We recommend you to organize It is a booth-type studio that provides We have lighting in various fields, We sell a variety of sound equipment We handle not only cameras, various set products so that broadcasting system solutions from strobe lighting to various for studio construction, gimbals, tripods, sliders, but also anyone can easily produce content. for professional filming. such as mixers and speakers, types of persistent light LEDs. various accessories such as batteries. centering on wired/wireless leagues, and backgrounds.

### Selling Product : Creator Market

PLTHINK launched the "Creator Market" brand by separately organizing a set of products exclusively for single-person media. From studio equipment and equipment for YouTube broadcasting to the latest trend tendencies such as live commerce, TikTok, and Lils, we are developing and supplying various kits.

### Selling Product : Creator Cube

Launched in 2020, Creator Cube is an all-in-one studio system that can produce higher quality content.

Various filming such as recording, live, ZOOM, and video conferencing is possible, and the control room can be designed separately depending on the design. It provides a more professional and high-quality broadcasting studio in collaboration with a company specializing in building a broadcasting system.