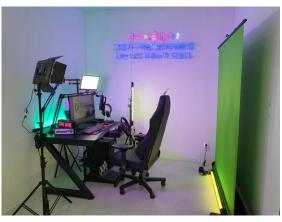

Cube-type all-in-one broadcast studio

### Selling Product : Creator Cube

Launched in 2020, Creator Cube is an all-in-one studio system that can produce higher quality content.

Various filming such as recording, live, ZOOM, and video conferencing is possible, and the control room can be designed separately depending on the design. It provides a more professional and high-quality broadcasting studio in collaboration with a company specializing in building a broadcasting system.